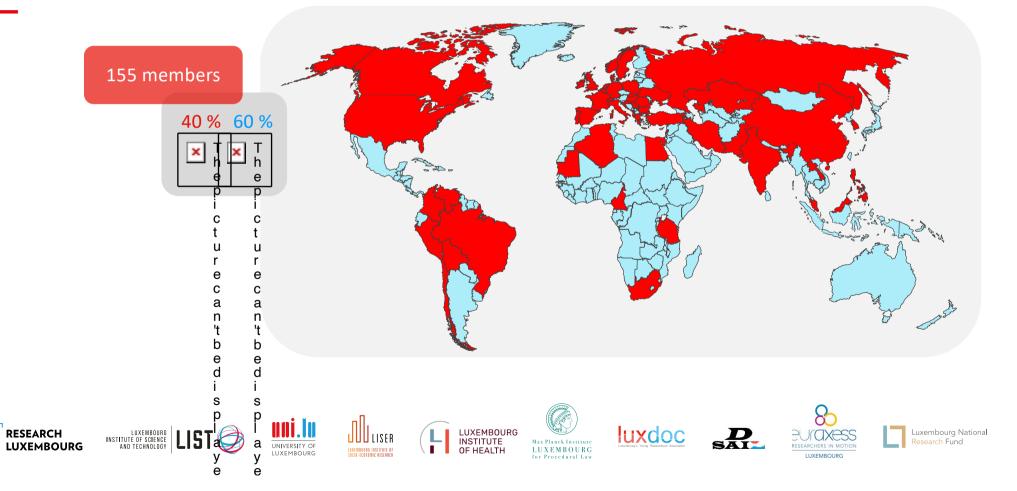

# PhD Candidates' associations in Luxembourg







Louis KRIEGER DSAIL Laure PAULY LUXDOC **Dr. Ines CRISOSTOMO** Mentoring Program

















### **Doctoral Student Association in Luxembourg**



#### Act as a bridge between students & university administration

- Promote student-led activities
- Run a peer-to-peer mentorship program
- Invite guests to talk about career opportunities after the PhD

<u>Find us at:</u> dsail.uni.lu

LinkedIn& Twitter: DSAiL



7

## LUXDOC – Luxembourg's Young Researchers Association



Laure PAULY 3<sup>rd</sup> year PhD Candidate President of LuxDoc



#### **The LuxDoc Community**





#### **Our Mission**



- Develop & promote scientific culture in Luxembourg
- Facilitating networking
- Organize cultural, scientific events and competitions
- Improve studying and working conditions for PhD candidates
- Support and assist PhD candidates in their training



















Luxembourg National Research Fund





LUXEMBOURG



## **LUXDOC** – Luxembourg's Young Researchers Association



## Want to become a member? **Join LuxDoc:**



https://luxdoc.uni.lu/join-luxdoc/

5€ Membership / year











INSTITUTE

OF HEALTH





Luxembourg National Research Fund

## Thank you for participating in the National PhD Welcome Day 2022!

INSTITUTE





UNI. U UNIVERSITY OF









Luxembourg National Research Fund